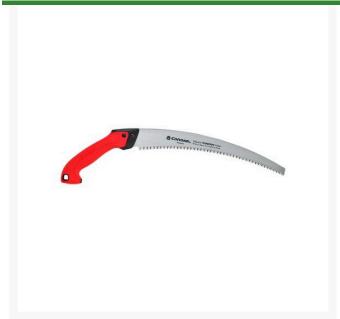

## Corona Razortooth Prunng Saw - 14in

RCRS16020

## **Details**

RazorTOOTH technolog removes 2X more material per pull sroke than conventional blades resulting in extremely fast and efficient cuttng. The 3 sided razor teeth, made of high carbon steel, cut up to an 8in diameter branch. The chrome-plated blade reduces friction and the impulse hardened teeth extend tool life. Enjoy the ergonomic handle with pistol grip, reducing hand slippage and hand fatigue. 14in blade

- Ideal for large branches
- 2X faster cut with RazorTOOTH Saw technology
- 3-sided impulse-hardened teeth stay sharp longer
- Replaceable, 14 in taper-ground blade
- Curved-blade design for faster cutting
- Ergonomically designed, co-molded handle