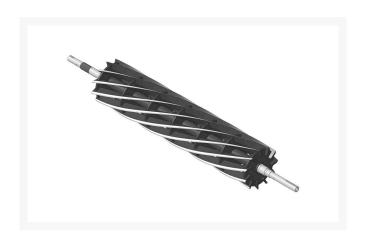

# **Reel - 11 Blade** R5000416

#### **Details**

R&R Reel blades are expertly crafted from premium high carbon-boron alloy steel, heat-treated to perfectly complement both R&R and OEM bedknives. Each reel undergoes precision cylindrical grinding on bearing surfaces, followed by relief grinding for optimal performance. Advanced computer balancing ensures extended reel and bearing life. Backed by our lifetime guarantee against defects in materials and craftsmanship under normal use, R&R Reels deliver unmatched durability and cutting precision you can trust.

- Premium Construction: Made from high carbon-boron alloy steel and heat-treated to match R&R and OEM bedknives for superior performance.
- Precision Engineering: Cylindrically and relief ground, then computer balanced to maximize reel and bearing life.
- Lifetime Guarantee: Backed by a lifetime warranty against material and workmanship defects under normal use.