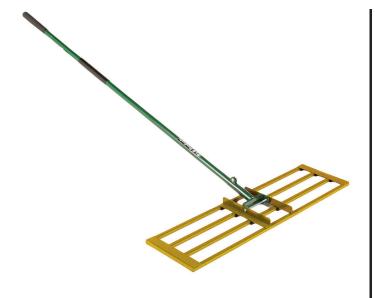

## Level Rake w/Handle - 40 in

R2161P

## **Details**

Lightweight and slightly flexible, the 40in Level Rake follows minor ground contours without scarring. Designed for spreading and grading fine turf areas, the inner bars distribute top dressing material while the rear channel of the frame levels, providing a super-flat surface. This back and forth motion aids in the removal of stones and surface undulations. Ideal for ongoing general work.