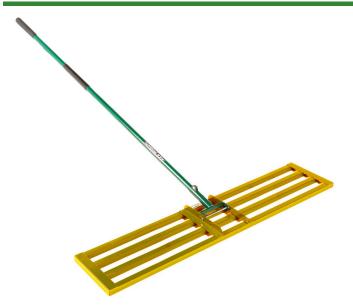

## Level Rake w/Handle - 48 in R2162P

Lightweight and slightly flexible, the 40in Level Rake follows minor ground contours without scarring. Designed for spreading and grading fine turf areas, the inner bars distribute top dressing material while the rear channel of the frame levels, providing a super-flat surface. This back and forth motion aids in the removal of stones and surface undulations. Ideal for ongoing general work.