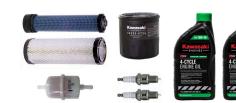

## Details

Kit Contains: 2 bottles of KTECH 10w40 4-Cycle Engine Oil, 1 oil filter (49065-0724), 1 fuel filter (49019-0031), 1 air filter - inner (11013-7045), 1 air filter - outer (11013-7044), 2 spark plugs (BPR5ES)

- Application: FX 1000V, 921V Carbureted & EFI
- Faster, more accurate tune-ups right out of the box
- Includes the components and materials needed for a full engine service
- Mechanics love them quick, clean, organized