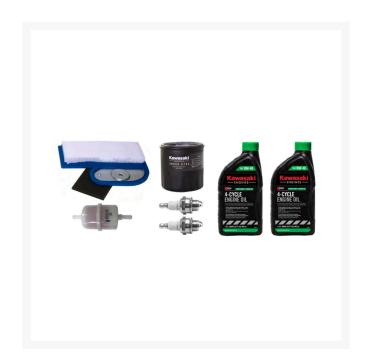

## **Details**

Kit Contains: 2 bottles of KTECH 10w40 4-Cycle Engine Oil, 1 oil filter (49065-0724), 1 fuel filter (49019-0031), 1 pre-filter (11013-7033), 1 air filter (11013-7002), 2 spark plugs (BPMR6A)