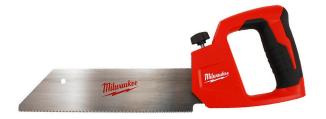

## Milwaukee 12in PVC/ABS Saw

RMW48-22-0212

## Details

**Replaces** 

**Specifications** 

The Milwaukee 12" PVC/ABS Saw features a tool free blade change to avoid downtime and increase efficiency in challenging applications. Complete with rubber over mold handle grip for comfort, the saw offers unmatched durability with a metal core body and clamshell handle design to prevent damage from the toughest jobsite conditions.