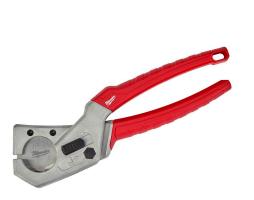

## Details

The Tubing Cutter offers you straighter, cleaner cuts. It features a replaceable V-shaped, double ground steel blade for clean perpendicular cuts and maximum tool life. The one-handed locking mechanism is designed for an easy-to-use lock for improved tool safety. This MILWAUKEE Tubing Cutter has an all-metal core for added durability on the jobsite. The Tubing Cutter has a 1" capacity for rubber, plastic, and PEX Tubing. It is for use with the Milwaukee Tubing Cutter Blade (48-22-4203). The tubing cutter tool is backed by Milwaukee's Limited Lifetime Warranty.