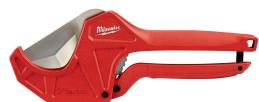

## Milwaukee 2-3/8in Ratcheting Pipe Cutter

RMW48-22-4215

The Milwaukee 2-3/8" ratcheting pipe cutter is engineered for straight, easy cuts. The piece point blade is designed to accurately pierce without crushing or cracking the pipe. The blade is constructed with stainless steel for long life and a durable cutting edge. Ergonomic handles ensure user comfort for all day use. An all-metal lock is integrated in the handle for easy one-handed operation.