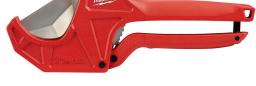

## Milwaukee 2-3/8in Ratcheting Pipe Cutter

RMW48-22-4215

The Milwaukee 2-3/8" ratcheting pipe cutter is engineered for straight, easy cuts. The piece point blade is designed to accurately pierce without crushing or cracking the pipe. The blade is constructed with stainless steel for long life and a durable cutting edge. Ergonomic handles ensure user comfort for all day use. An all-metal lock is integrated in the handle for easy one-handed operation.