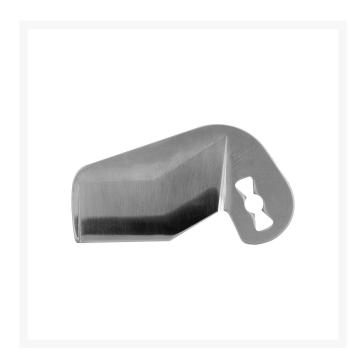

## Milwaukee PVC Cutter Blade Replacemen RMW48-44-0405

## **Details**

The M12 Plastic Pipe Shear Blade is built to maximize blade life and productivity on the job. It's steep pierce-point leaves materials clean and burrfree, ready for installation. Made from rust-resistant stainless steel, the blade?s reinforced cutting edge reduces blade chipping for extended durability. The M12 Plastic Pipe Shear Blade is designed to cut PVC, CPVC, ABS, BlazeMaster, PEX Tubing, Non-Metallic Conduit, and Rubber Hose. Use with the M12 Plastic Pipe Shear Tool (2470).