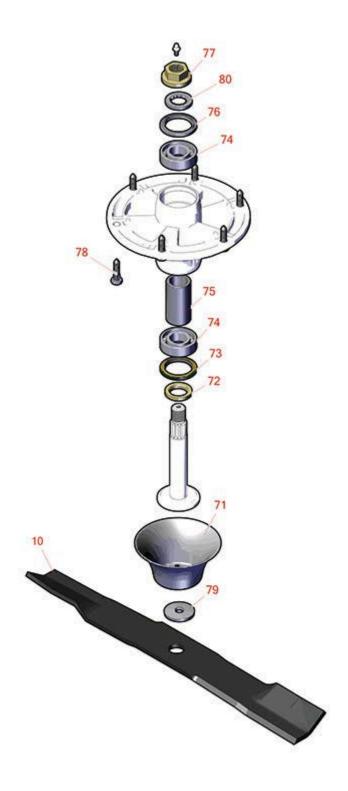

## Replaces John Deere W61R Commercial Walk-Behind Mower Parts

Rotary Mower 61in Deck Parts

|      | R&R<br>Part No.   | OEM<br>Part No.     | Description                | Qty<br>Req | Order<br>Quantity |
|------|-------------------|---------------------|----------------------------|------------|-------------------|
| Rota | ry Blades         |                     |                            |            |                   |
| 10   | RM168223          | M168223             | Rotary Blade - 21"         | 3          |                   |
| Othe | r Parts Available |                     |                            |            |                   |
| 71   | RM163053          | M134305,<br>M163053 | Grass Deflector - Spindle  | 3          |                   |
| 72   | RM163060          | M133398,<br>M163060 | Washer - Replaces RM133398 | 3          |                   |
| 73   | RM127198          | M127198             | Seal                       | 3          |                   |
| 74   | RM88251           | M169375,<br>M88251  | Bearing - Spindle          | 6          |                   |
| 75   | RM163058          | M127517,<br>M163058 | Bushing - Sub For M127517  | 3          |                   |
| 76   | R253-133          | M85699              | Seal - Oil                 | 3          |                   |
| 77   | RM123569          | M123569             | Flange Nut                 | 3          |                   |
| 78   | R19M7868          | 19M7868             | Bolt - M8-1.25 x 30 HHF    | 18         |                   |
| 79   | RM147138          | M147138             | Washer - Belville          | 3          |                   |
| 80   | RM127353          | M127353             | Bushing                    | 3          |                   |
|      |                   |                     |                            |            |                   |