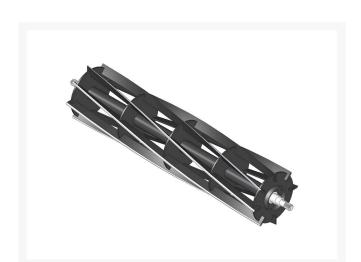

## **Reel - 8 Blade** R101916

### Details

R&R Reel blades are manufactured from high carbon-boron alloy steel and then hardened to RC46-49 to match the temper of our bedknives and original equipment bedknives. All R&R Reels are cylindrically ground on bearing surfaces and then relief ground. Reels are then precision computer balanced for extended bearing and reel life. R&R Products Reels are guaranteed against defects in material and workmanship for the life of the reel under normal use.

- High Carbon-Boron Alloy Steel
- Cylindrically Ground on Bearing Surfaces
- Precision Computer Balanced