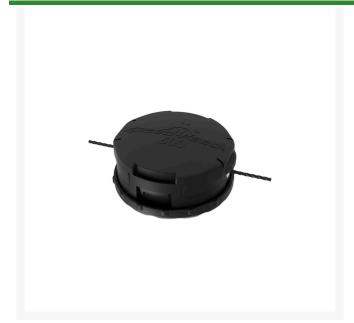

## **Echo Speed-Feed 500 Trimmer Head**

REC99944200950

## **Details**

The Speed-Feed 500 is the fastest loading professional bump-to-advance style head in the market. It can be reloaded without disassembly in 30 seconds or less. It features a 40ft holding capacity and is pre-loaded with .095in Black Diamond trimmer line. The Bump-to-Advance has been improved on the Speed-Feed 500 making it easier for the end-user to remain productive throughout the trimming task.

- Reloads in seconds
- Tap-to-advance line feed
- Pre-loaded with .095in. dia. Black Diamond trimmer line
- Compatible with SRM-3020, SRM-3020T, SRM-3020U, SRM-410X