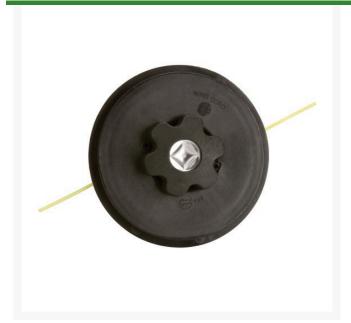

## **Details**

Commercial 4-1/2" Bump Feed trimmer heads of heavy duty materials for long lasting performance. Head kits include trimmer head and adapter bolts. Use with .095" trimmer lines.

M7 x 1.0 LH Male M10 x 1.0 LH Female M10 x 1.25 LH Female

- Commercial 4-1/2 in Bump Feed Trimmer Head
- Heavy Duty Material
- Includes Trimmer Head and Adapter Bolts
- Use with .095 in. Trimmer Lines: M7 x 1.0 LH Male, M10 x 1.0 LH Female, M10 x 1.25 LH Female