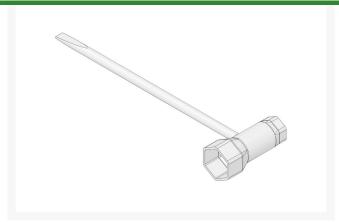

## **Scrench Chainsaw Tool Wrench**

R57-005

## **Details**

This 13mm x 19mm ((1/2 in. x 3/4 in.) Scrench tool is used for adjusting the chain tension on a chain saw, removing the spark plug and even accessing air filters and starters on many saws. The Scrench does the job of two wrenches and a screwdriver. It also works on many small gas engines and powered string trimmers and leaf blowers. Barrel Size 13x19mm (1/2 x 3/4 in.)