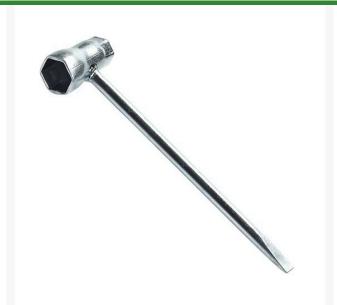

## **Details**

The Scrench Tool does the job of two wsrenches and a screwdriver. It is used for adjusting the chain tension on a chain saw, removing the spark plug and even accessing air filters and starters on many saws. Use on small gas engines, powered string trimmers and leaf blowers. Flat blade screwdriver. Fits Echo, Husqvarna, Jonsered, Partner, Poulan, Shindaiwa Stihl. 13 x 19mm.