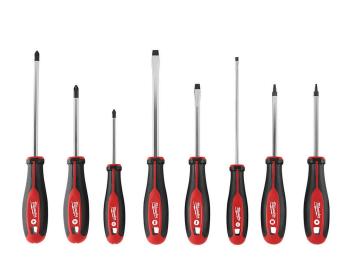

## Milwaukee Screwdriver Kit w/Square -8PC

RMW48-22-2718

## Details

Featuring hardened tips & forged shanks the Milwaukee 10 Piece Screwdriver Set provides professional grade solutions and durability to the user. Bit types are marked on the cap of each tool for quick identification and increased efficiency.The comfortable tri-lobe handle allows users to comfortably apply more leverage. Includes: (1) Phillips #1 x 3", (1) Phillips #2 x 4", (1) Phillips #2 x 6", (1) Slotted 1/4" x 4", (1) Slotted 3/16" x 6", (1) Slotted 5/16" x 6", (1) Square #1, (1) Square #2.

- Includes:
- (1) Phillips #1 x 3"
- (1) Phillips #2 x 4"
- (1) Phillips #2 x 6"
- (1) Slotted 1/4" x 4"
- (1) Slotted 3/16" x 6"
- (1) Slotted 5/16" x 6"
- (1) Square #1
- (1) Square #2
- 8 Piece Screwdriver Set with Square Drive
- Comfortable Tri-Lobe Handle
- Visible ID markings allows for quick tool identification on jobsite
- Wrench Ready Hex Shanks