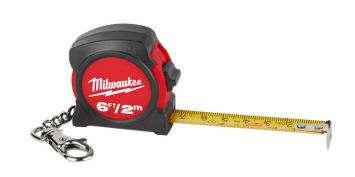

## Milwaukee Keychain Tape Measure - 6ft / 2M

RMW48-22-5506C

## **Details**

The Milwaukee 64/2m Keychain Tape Measure (48-22-5506) combines on-the-go convenience with maximum durability and functionality needed by professionals in all trades. Delivering up to 10X longer life than the competition, the new tape measure features Nylon Blade Protection for resistance to jobsite contamination and a 5-point reinforced frame for protection against damage from dropping. For added functionality, a secure, heavy duty keychain clip gives it the versatility to clip on almost anything � from belts to keychains. It is dual printed in imperial and metric. Backed by a limited lifetime warranty, the 6 /2m Keychain Tape Measure confirms Milwaukee s commitment to best-in-class durability and relentless commitment to provide innovative solutions to the end user that will increase productivity.