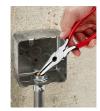

## Milwaukee 8in Long Needle Nose Pliers

RMW48-22-6501

The Milwaukee 8-inch Long Nose Pliers feature a 2-inch gripping nose for pulling wire and material through rough-in holes and other tight spaces. The needle nose pliers head features integrated reaming ridges allowing you to remove burrs from the inside of smooth pipe. The long needle nose pliers also feature an integrated wire cutter. For added functionality, our Long Nose Pliers feature an integrated fish tape puller. All Milwaukee pliers are forged for strength and feature rust protection with a Limited Lifetime Warranty.