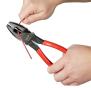

## Details

The Milwaukee 9-inch High-Leverage Lineman s Pliers are designed to have maximum leverage and make easier cuts. These high leverage pliers feature hardened iron carbide cutting edges, with optimized pivot designed to allow you to cut ACSR, hard wire, and soft wire with ease. All Milwaukee pliers are forged for strength and feature rust protection with a Limited Lifetime Warranty.