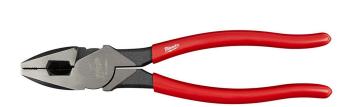

## Milwaukee 9in High-Leverage Lineman's Pliers RMW48-22-6502

## Details

The Milwaukee 9-inch High-Leverage Lineman s Pliers are designed to have maximum leverage and make easier cuts. These high leverage pliers feature hardened iron carbide cutting edges, with optimized pivot designed to allow you to cut ACSR, hard wire, and soft wire with ease. All Milwaukee pliers are forged for strength and feature rust protection with a Limited Lifetime Warranty.