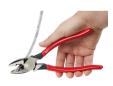

## Details

The Milwaukee 9-inch High-Leverage Lineman s Pliers are designed to have maximum leverage and make easier cuts. These high leverage pliers feature hardened iron carbide cutting edges, with optimized pivot designed to allow you to cut ACSR, hard wire, and soft wire with ease. All Milwaukee pliers are forged for strength and feature rust protection with a Limited Lifetime Warranty.