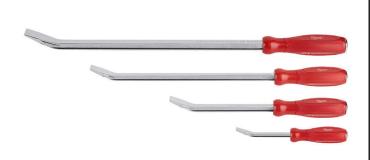

## Milwaukee Pry Bar Set - 4PC

RMW48-22-9214

The Milwaukee 4 Piece Pry Bar Set features four pry bars with an I-Beam design for up to 40% more prying strength. The pry bar's all-metal core improves durability, allowing you to get the job done every time. A hammer-ready strike cap protects the tri-lob handle from damage and improves your ability to work in tight places. Each metal pry bar has a comfortable tri-lobe handle and features a durable chrome finish for superior corrosion resistance and easy cleaning. The four-piece pry bar tool set comes with an easy-access storage tray offering you a long-term storage solution. All pry bars are backed by a Milwaukee Lifetime Guarantee.