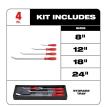

## Milwaukee Pry Bar Set - 4PC

RMW48-22-9214

The Milwaukee 4 Piece Pry Bar Set features four pry bars with an I-Beam design for up to 40% more prying strength. The pry bar's all-metal core improves durability, allowing you to get the job done every time. A hammer-ready strike cap protects the tri-lob handle from damage and improves your ability to work in tight places. Each metal pry bar has a comfortable tri-lobe handle and features a durable chrome finish for superior corrosion resistance and easy cleaning. The four-piece pry bar tool set comes with an easy-access storage tray offering you a long-term storage solution. All pry bars are backed by a Milwaukee Lifetime Guarantee.