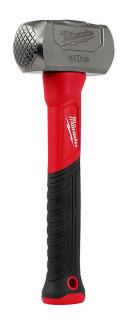

## Milwaukee 3lb Multi-Faced Drilling Hammer

RMW48-22-9310

## **Details**

The Milwaukee 3lb Drilling Hammer features one milled and one smooth-faced for unmatched versatility on jobsites. The milled face grips chisels, punches, stakes, and spikes to reduce slippage or misstrikes, while the smooth face can be utilized for a wide range of striking applications. The drilling hammer is designed with a high-strength fiberglass handle and reinforced overstrike protection to offer ultimate power and durability. The Milwaukee dual-faced drilling hammer is also precision balanced for ease of use and provides forceful blows with less effort.