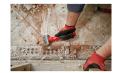

## **Details**

The Milwaukee 3lb Drilling Hammer features one milled and one smooth-faced for unmatched versatility on jobsites. The milled face grips chisels, punches, stakes, and spikes to reduce slippage or misstrikes, while the smooth face can be utilized for a wide range of striking applications. The drilling hammer is designed with a high-strength fiberglass handle and reinforced overstrike protection to offer ultimate power and durability. The Milwaukee dual-faced drilling hammer is also precision balanced for ease of use and provides forceful blows with less effort.