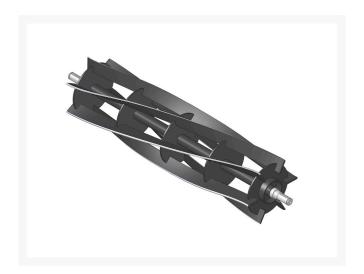

## Reel - 6 Blade R5951

## **Details**

R&R Reel blades are expertly crafted from premium high carbon-boron alloy steel, heat-treated to perfectly complement both R&R and OEM bedknives. Each reel undergoes precision cylindrical grinding on bearing surfaces, followed by relief grinding for optimal performance. Advanced computer balancing ensures extended reel and bearing life. Backed by our lifetime guarantee against defects in materials and craftsmanship under normal use, R&R Reels deliver unmatched durability and cutting precision you can trust.