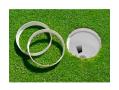

## Putting Cup Rings - Set/18 R600101

## **Details**

Providing spectacular, enhanced hole visibility, they accelerate play on the green, all but eliminating pin tending, and increase tee-time capacity by 10-15%. They also stabilize soil around the top of the hole, preventing erosion and desiccation, and seal in moisture for the grass roots. Flexible, economical and reusable (6-8 weeks average). Approved by the US Golf Association for "Official USGA Handicaps."