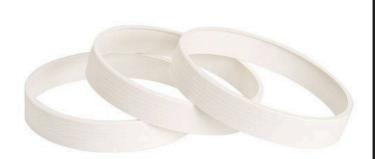

## Putting Cup Rings - Set/18 R600101

## **Details**

Providing spectacular, enhanced hole visibility, they accelerate play on the green, all but eliminating pin tending, and increase tee-time capacity by 10-15%. They also stabilize soil around the top of the hole, preventing erosion and desiccation, and seal in moisture for the grass roots. Flexible, economical and reusable (6-8 weeks average). Approved by the US Golf Association for "Official USGA Handicaps."