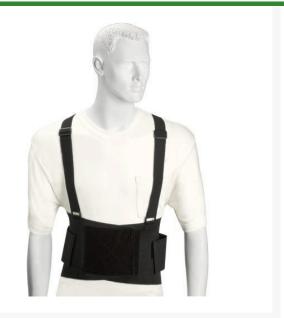

## Details

The R&R Lightweight Industrial Back Support is constructed from heavy-duty mesh and elastic. The mesh allows the belt to breathe while still offering excellent support. Elastic straps allow complete compression adjustment. Suspenders are fully adjustable for comfort.

- Heavy-duty mesh & elastic
- Excellent support
- Breathable
- Full adjustable