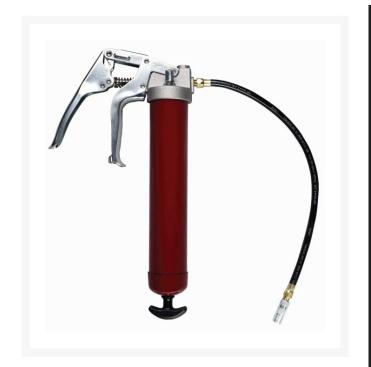

# Alemite Pistol Grip Grease Gun

R6220

#### Details

Professional duty, pistol-grip grease gun withstands the rigors of the most demanding applications. 3way loading for cartridge, suction or loader pump. Develops 5,500 psi. Features auto variable stroke/pressure, air vent, vinyl grip and loader fitting with 18" flexible hose & coupler.

- Professional quality grease gun
- Easy pistol-grip operation
- 3-way loading for cartridge, suction or loader pump
- Auto variable stroke/pressure
- Air vent
- Vinyl grip
- 5,500 psi
- 18" flexible hose and coupler