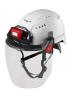

## Milwaukee Bolt Full Face Shield

RMW48-73-1420

## **Details**

The Milwaukee BOLT Full Face Shield is designed to give you long-lasting visibility. Our ANSI Z87.1+ rated face shield is treated with a fog-free interior coating and an anti-scratch exterior hard coating for longer product lifetimes. Attaching and removing the shields is made simple and tool-free with secure snap-in snap-out covers. This full-face shield is part of the BOLT accessory system which allows users to Secure Accessories Simultaneously.

- Long-Lasting Visibility
- Lasting Fog-Free Interior Coating
- Anti-Scratch Exterior Hard Coating
- Quick Attachment & Removal
- BOLT Secure Accessories Simultaneously
- Secures into BOLT Front Slots
- Compatible with Milwaukee Safety Helmets & Hard Hats
- ANSI/ISEA Z87.1 (+) 2020 & CSA Z94.3 Rated
- High-Impact Polycarbonate Shield
- Includes BOLT Low-Profile Headlamp Mount
- Compatible with Safety Glasses
- 180 field of view
- Secure Locking Detents