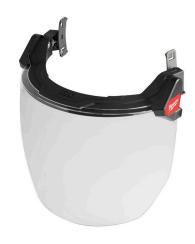

## Milwaukee Bolt Full Face Shield

RMW48-73-1420

## **Details**

The Milwaukee BOLT Full Face Shield is designed to give you long-lasting visibility. Our ANSI Z87.1+ rated face shield is treated with a fog-free interior coating and an anti-scratch exterior hard coating for longer product lifetimes. Attaching and removing the shields is made simple and tool-free with secure snap-in snap-out covers. This full-face shield is part of the BOLT accessory system which allows users to Secure Accessories Simultaneously.

- Long-Lasting Visibility
- Lasting Fog-Free Interior Coating
- Anti-Scratch Exterior Hard Coating
- Quick Attachment & Removal
- BOLT Secure Accessories Simultaneously
- Secures into BOLT Front Slots
- Compatible with Milwaukee Safety Helmets & Hard Hats
- ANSI/ISEA Z87.1 (+) 2020 & CSA Z94.3 Rated
- High-Impact Polycarbonate Shield
- Includes BOLT Low-Profile Headlamp Mount
- Compatible with Safety Glasses
- 180 field of view
- Secure Locking Detents