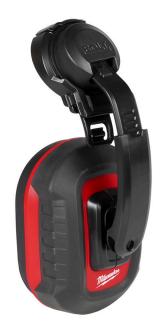

## **Details**

The Milwaukee BOLT Earmuffs are designed for adjustable, comfortable wear. These cap-mounted earmuffs provide an adjustable fit thanks to the center-mount design. The earmuffs also allow for balanced wear with a 360 degree rotational arm that can pivot to multiple storage positions when not in use. The comfortable, pressure-reducing cushion helps avoid pressure and discomfort when wearing the earmuffs for extended periods. These earmuffs have the indicated NRR to protect you against hazardous noise and are CSA Class A certified. Milwaukee earmuffs are a part of the BOLT System that allows users to secure accessories simultaneously. Certified for use with MILWAUKEE Safety Helmets and Hard Hats.

- Adjustable Fit Center-Mount Design
- Balanced Wear Multiple Storage Positions
- Comfortable, Pressure Reducing Cushion
- BOLT- Secure Accessories Simultaneously
- Secures into Milwaukee Safety Helmets and Hard Hats BOLT and Universal Accessory Slots
- Can be Worn with Additional Accessories at Once
- When not in use store on the back, top, or below the brim of the Milwaukee Safety Helmets and Hard Hats
- Certified for Use with Milwaukee Safety Helmets andr Hard Hats
- NRR 24 dB
- CSA Class A
- Dielectric Construction
- Third-Party Tested and Certified