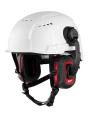

## **Details**

The Milwaukee BOLT Earmuffs are designed for adjustable, comfortable wear. These cap-mounted earmuffs provide an adjustable fit thanks to the center-mount design. The earmuffs also allow for balanced wear with a 360 degree rotational arm that can pivot to multiple storage positions when not in use. The comfortable, pressure-reducing cushion helps avoid pressure and discomfort when wearing the earmuffs for extended periods. These earmuffs have the indicated NRR to protect you against hazardous noise and are CSA Class A certified. Milwaukee earmuffs are a part of the BOLT System that allows users to secure accessories simultaneously. Certified for use with MILWAUKEE Safety Helmets and Hard Hats.

- Adjustable Fit Center-Mount Design
- Balanced Wear Multiple Storage Positions
- Comfortable, Pressure Reducing Cushion
- BOLT- Secure Accessories Simultaneously
- Secures into Milwaukee Safety Helmets and Hard Hats BOLT and Universal Accessory Slots
- Can be Worn with Additional Accessories at Once
- When not in use store on the back, top, or below the brim of the Milwaukee Safety Helmets and Hard Hats
- Certified for Use with Milwaukee Safety Helmets andr Hard Hats
- NRR 24 dB
- CSA Class A
- Dielectric Construction
- Third-Party Tested and Certified