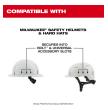

## **Details**

The Milwaukee BOLT Earmuffs are designed for adjustable, comfortable wear. These cap-mounted earmuffs provide an adjustable fit thanks to the center-mount design. The earmuffs also allow for balanced wear with a 360 degree rotational arm that can pivot to multiple storage positions when not in use. The comfortable, pressure-reducing cushion helps avoid pressure and discomfort when wearing the earmuffs for extended periods. These earmuffs have the indicated NRR to protect you against hazardous noise and are CSA Class A certified. Milwaukee earmuffs are a part of the BOLT System that allows users to secure accessories simultaneously. Certified for use with MILWAUKEE Safety Helmets and Hard Hats.

- Adjustable Fit Center-Mount Design
- Balanced Wear Multiple Storage Positions
- Comfortable, Pressure Reducing Cushion
- BOLT- Secure Accessories Simultaneously
- Secures into Milwaukee Safety Helmets and Hard Hats BOLT and Universal Accessory Slots
- Can be Worn with Additional Accessories at Once
- When not in use store on the back, top, or below the brim of the Milwaukee Safety Helmets and Hard Hats
- Certified for Use with Milwaukee Safety Helmets andr Hard Hats
- NRR 24 dB
- CSA Class A
- Dielectric Construction
- Third-Party Tested and Certified