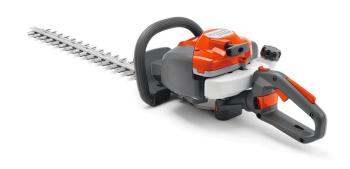

## **Husqvarna 122HD60 21.7CC Gas Hedge Trimmer**

RHV966532402

Cut perfect hedges every time with the Husqvarna 122HD60. This hedge trimmer starts quickly and easily, thanks to Smart Start technology. And the adjustable rear handle, with multiple positions for easier cutting, and LowVib technology keep this trimmer easy and comfortable to use.

- LowVib Technology
- Smart Start Technology
- Quick Start with Air Purge30
- Adjustable Rear Handle
- Long Cutter Bar50
- Simple Starting
- Low Noise Engine

## **Specifications**

Manufacturer Husqvarna Engine Displacement 21.7 cc (1.3 cu in)

**GA Power Equipment Spares** 11 Sodium St Narangba, 4504 1300 363 004

https://rgs.rrproducts.com/