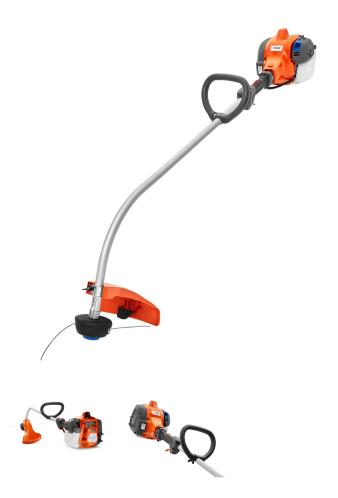

## **Husqvarna 130C 28CC Gas Curved Shaft Pge String Trimmer**

RHV970514302

## **Details**

Tackle tough lawns on with the Husqvarna 130C. This string trimmer starts quickly and easily, thanks to the digital ignition and Smart Start technology. Perfect for homeowners who need to trim around obstacles, this curved shaft trimmer features an ergonomic design and handle with LowVib technology for easier, more comfortable use.

- Intuitive Controls
- Smart Start Technology
- Quick Start with Air Purge
- Simple Starting
- Ergonomic Design
- High Line Capacity
- LowVib Technology