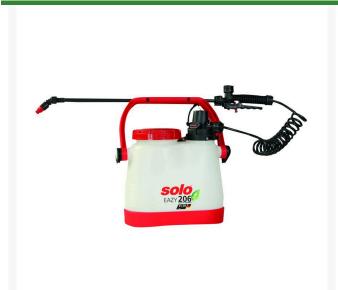

## **Details**

The 206-EAZY sprayer features a removable 11.1 V / 2.5 Ah lithiium battery with up to 2.75 hour running time.. Ideal for a variety of small, medium and large spraying jobs for general spraying, weed control and gardening. Achieve optimal sprayinig coverage minus tiresome pumping.. Suitable for use with all approved plant protection chemicals and liquid fertilizers. Includes shoulder strap for user comfort. Please note: This product is considered either bulky or otherwise restricted from shipment by air, and will only be shipped ground freight.

- Removable 11.1 V / 2.5 Ah lithium-ion battery with 2.75 running time, 2 hour charging time
- 1.6 gal. translucent formula tank with a stable tank base
- 37.5 psi pressure
- Shoulder strap for user comfort
- Extra long 6.5 ft coil hose making it convenient to spray even when sprayer is on the ground
- 28in unbreakable wand and shut-off valve assembly provides excellent reach