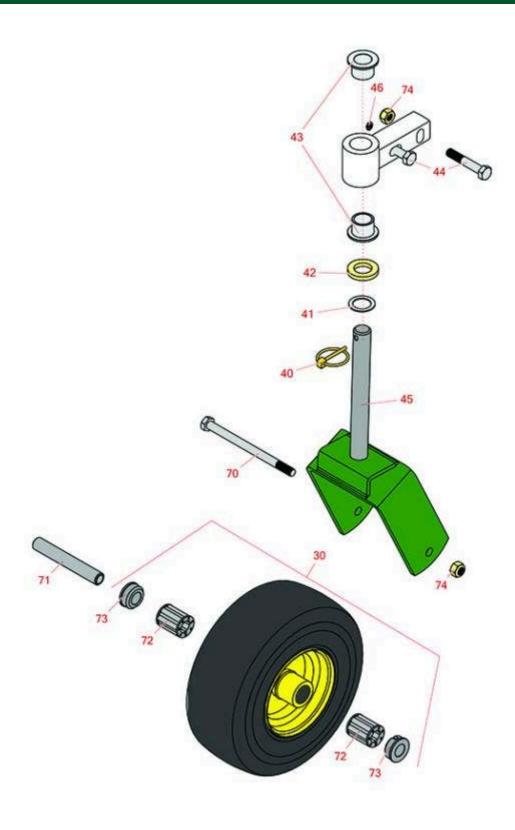

## **Replaces John Deere 1580 Rotary Mower Parts**

Traction Unit 72in Deck Caster Wheel

|       | R&R<br>Part No. | OEM<br>Part No.              | Description                                    | Qty<br>Req | Order<br>Quantity |
|-------|-----------------|------------------------------|------------------------------------------------|------------|-------------------|
| Tires | & Wheels        |                              |                                                |            |                   |
| 30    | RTCA20363       | TCA20363                     | Wheel and Tire Assy - Foam Filled 11x4.00-5 Sm | 2          |                   |
| Othe  | r Parts Availal | ble                          |                                                |            |                   |
| 40    | RM115827        | M115827                      | Pin - Quick Lock                               | 2          |                   |
| 41    | R24H1862        | 24H1862                      | Washer - 1-1/32" x 1-1/2" x 0.060"             | 2          |                   |
| 42    | RT30636         | T30636                       | Washer                                         | 2          |                   |
| 43    | RM83541         | M83541                       | Bushing - Flanged - 1 in ID                    | 4          |                   |
| 43    | REPC028556      | EPC028556                    | Flanged Bushing - 30mm ID - Caster Fork        | 4          |                   |
|       | Tech Note: FO   | R CASTTER WH                 | HEEL YOKE O.E.M. PART # DMA210767:             |            |                   |
| 44    | R19M7817        | 19M7817                      | Bolt - M12-1.75 x 70 Hx HD Fl                  | 4          |                   |
| 45    | RTCA21926       | TCA21926                     | Yoke - Caster                                  | 2          |                   |
| 46    | R302-5          | JD7797,<br>JD7842,<br>JD7844 | Fitting - Grease                               | 2          |                   |
| 70    | R19M7841        | 19M7841                      | Bolt - Hex HD M12 x 170                        | 2          |                   |
| 71    | RM84516         | M84516                       | Spacer - Caster Wheel                          | 2          |                   |
| 72    | R63-8580        | TCU12034                     | Bearing - Roller - 1" Long                     | 4          |                   |
| 73    | R62-5580        | TCU12600                     | Bearing - Flanged - Caster                     | 4          |                   |
| 74    | R14M7401        | 14M7401                      | Locknut - 12mm x 1.75                          | 6          |                   |
|       |                 |                              |                                                |            |                   |