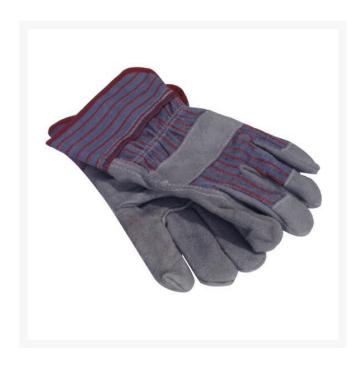

## **Industrial Split Leather Gloves - Pr.**

## **Details**

Leather palm work gloves are ideal for general purpose work and provide protection against abrasions. Constructed with double leather palm, durable index finger, fingertips and knuckle strap. Canvas back. Rubberized 2-1/2" safety cuff protects wrist area and allows easy on/off. Gunn pattern thumb. One pair.

- General purpose protection
- Double leather palm
- Durable index finger, fingertips and knuckle strap
- Rubberized 2-1/2" safety cuff
- One size fits all