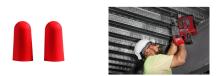

## Details

Our Ear Plugs are designed to provide you with allday comfort while working on the jobsite. The soft comfortable foam expands quickly in your ear for a secure seal to protect against hazardous noise. The noise-reducing ear plugs are designed with a tapered shape to comfortably fit inside your ear canal, providing you with a Noise Reduction Rating (NRR) of 32db. Individually sealed pairs of foam earplugs are available in bulk, allowing you to easily distribute them on the jobsite. 100 Pair

- All Day Comfort
- Soft Comfortable Foam
- Expands Quickly for Easy Use
- Tapered Shape for a Better Fit
- Noise Reduction Rating 32dB
- Expands to Fit a Variety of Ear Canal Sizes
- Easy Insertion and Removal
- Compatible with Additional Over-the-Ear Hearing Protection
- Resealable Packaging for Secure Storage
- 100 Pair