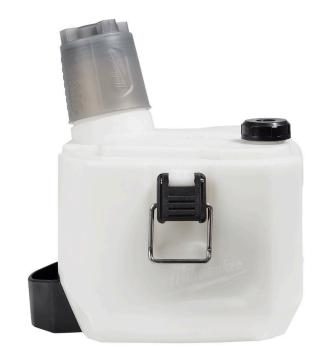

## Milwaukee 1 Gallon Handheld Sprayer Tank

RMW49-16-2761

## **Details**

The MILWAUKEE One Gallon Handheld Sprayer Tank is to be used with the MILWAUKEE M12 Sprayer Powered Head (2528-20). This sprayer tank includes an onboard measuring cup, strainer, and intake hose.

- For use with M12 Handheld Sprayer Powered Head(2528-20)
- One gallon tank capacity
- Translucent tank walls for visibility to liquid levels
- Includes strainer to filter debris
- Includes onboard measuring cup for quick measurements
- Includes intake hose
- Imperial and metric measurement marks
- Metal clasps
- Sturdy squared design
- Weight: 1.8lbs