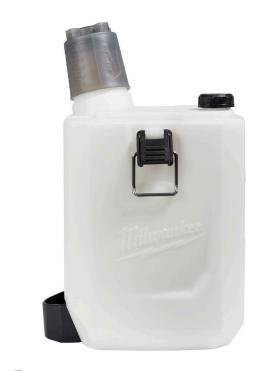

## Milwaukee 2 Gallon Handheld Sprayer

**Tank** RMW49-16-2762

## Details

Our MILWAUKEE Two Gallon Handheld Sprayer Tank is to be used with the MILWAUKEE M12 Sprayer Powered Head (2528-20). The sprayer tank comes complete with an onboard measuring cup, strainer, and intake hose.

- For use with M12� Handheld Sprayer Powered Head(2528-20)
- Two gallon tank capacity
- Translucent tank walls for visibility to liquid levels
- Includes strainer to filter debris
- Includes onboard measuring cup for quick measurements
- Includes intake hose
- Imperial and metric measurement marks
- Metal clasps
- Sturdy squared design
- Weight: 2.6 lbs