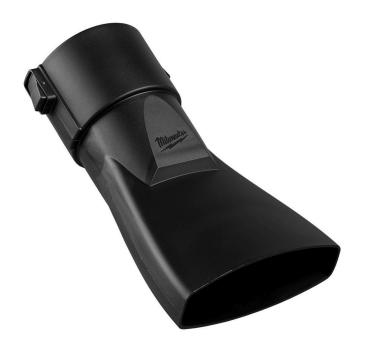

## Milwaukee Blower Angled Flare Attachment

RMW49-16-2791

## **Details**

The Milwaukee Blower Angled Flare Attachment is designed for use with the MILWAUKEE M18 FUEL Dual Battery Backpack Blower (3009), M18 FUEL Dual Battery Blower (2824), M18 FUEL Blower (3017), and the M18 FUEL QUIK-LOK Blower Attachment (49-16-2793). Our Angled Flare Attachment allows you to clear more area parallel to the ground. The easy latch attachment provides a fast, secure connection to the blower nozzle.

- Compatible with the M18 FUEL Dual Battery Backpack Blower (3009), M18 FUEL Dual Battery Blower (2824), M18 FUEL Blower (3017), and the M18 FUEL QUIK-LOK Blower Attachment (49-16-2793)
- Wider airstream clears more area parallel to the ground
- Easy latch attachment for fast, secure connection to blower tube
- Includes: one blower angled flare attachment