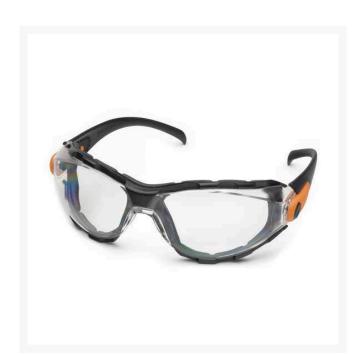

## **Go-Specs Safety Glasses - Clear** R7063C

## Details

The best fitting, most comfortable eyewear you have ever worn. Lightweight like safety glasses and fit like goggles. Soft foam fills the gap between your face and the lens to keep out wind, dust, sand or airborne debris and to resist body oil and sweat. Multiple ventilation ports allow for air circulation, superior anti-fog performance and wearer comfort. SuperCoat AF provides anti-fog, anti-scratch, antistatic and UV protection. Adjustable lens angle. Impact-resistant. Black frame with orange accent.

- Best fitting safety glasses ever
- Lightweight
- Soft foam seals to face
- Ventilation ports for air circulation
- SuperCoat Anti-Fog protection
- Impact resistant
- Clear lenses; black frame w/ orange accents