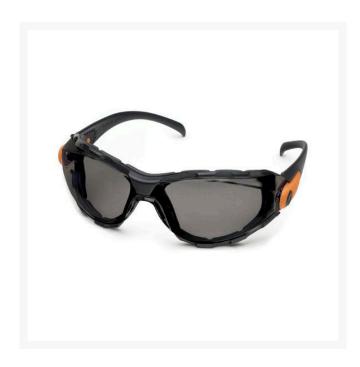

## **Elvex Go-Specs Safety Glasses - Grey** R7063G

## **Details**

The best fitting, most comfortable eyewear you have ever worn. Lightweight like safety glasses and fit like goggles. Soft foam fills the gap between your face and the lens to keep out wind, dust, sand or airborne debris and to resist body oil and sweat. Multiple ventilation ports allow for air circulation, superior anti-fog performance and wearer comfort. SuperCoat AF provides anti-fog, anti-scratch, anti-static and UV protection. Adjustable lens angle. Impact-resistant. Black frame with orange accent.

- Best fitting safety glasses ever
- Lightweight
- Soft foam seals to face
- Ventilation ports for air circulation
- SuperCoat Anti-Fog protection
- Impact resistant
- Grey lenses; black frame w/ orange accents