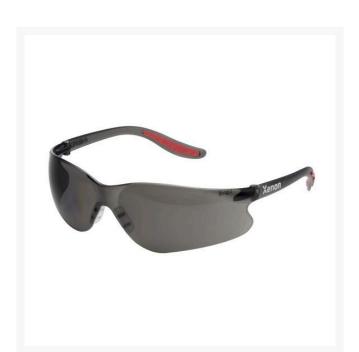

## Details

These Xenon ultra-light glasses feature an igrey polycarbonate lens for all day comfortable wear. A soft rubber nose piece extends inward to fit more faces comfortably and the long wraparound black temples provide a great fit. Weighs only .77oz (22gr) for all day wear. 100 percent UV protection. Grey lens.

- Our lightest safety glasses
- Soft rubber nose bridge
- Rubber inserts on wraparound temples
- 100% UV protection
- Hard-coated Polycarbonate lens
- Meets ANSI Z87-1-2003 (287+) and CE EN-166
- Grey lens

## Specifications

| Manufacturer | Elvex |
|--------------|-------|
| Lens Color   | Grey  |