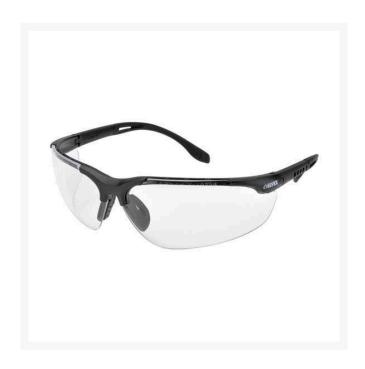

## Sphere-X Ultimate Safety Glasses - Clear R7068C

## **Details**

Contemporary wraparound ballistics-rated protection safety glasses for harsh industrial environments. Unique frame design with ventilation slots. The adjustable 4-length drop temples gently hook behind the ears for a custom fit, reducing slippage during work activity. The soft, self-fitting rubber nose bridge conforms to a wide range of bridge sizes to enhance comfort and secure fit. Black vented frames. Meets ANSI Z87.1, CE EN-166, Ballistic Vo rated for impact. Clear lens.

- Ballistics-rated protection
- Ventilation ports
- 4-length temples
- Soft, rubber nose bridge
- Clear lenses; black frame