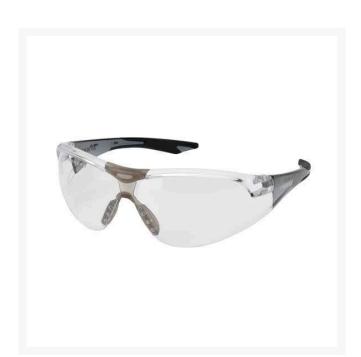

## **Avion Safety Glasses - Clear** R7069C

## **Details**

One of the most popular safety glasses with premium comfort and performance. Wraparound uni-lens design offers full panoramic view and superior ballistic protection. Enjoy a soft, flexible nose bridge to minimize slippage and provide all day comfort. Clear frame on clear lens, Grey frame on grey lens. Straight temple with red soft rubber tips. Black Frame. Meets ANSI Z87.1, CE EN-166 and Ballistic VO requirements.

- Wrap-around design for full visibility
- Ballistic protection
- Soft, flexible bridge for all-day comfort
- Clear lenses; black temple tips