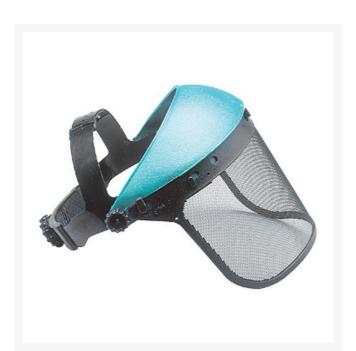

## **Faceguard - Headgear w/Steel Screen** R7081

## Details

Elvex ultimate headgear and face screen combination is designed for outdoor applications where ventilation and air circulation is critical when using mowers, wood chippers, line trimmers and power blowers. Ratchet headgear has brow guard, five swivel locks, a permanent padded sweat band and steel mesh visor. Separate eye protection may be required.

- Protective screen permits air circulation
- Five swivel locks
- Permanent padded sweat band
- Steel mesh visor
- Brow guard
- Eye protection may be required