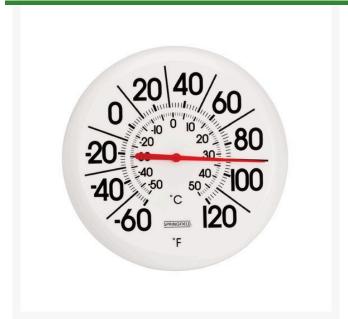

## **Details**

These large, wall-mount thermometers read Fahrenheit and Celsius with big, bold, easy-to-read markings and a red, precision pointer. Weather-resistant case. Thermometer reads -60 F. to 140 F. (-50 C to 50 C.).

- Large, wall-mount thermometers
- Readings in Fahrenheit and Celsius
- Big, easy-to-read markings
- Red, precision pointer
- Temperatures from -60 to 140 F (-50 to 50 C)
- Weather-resistant case