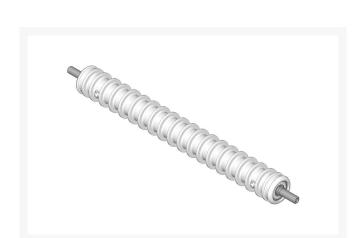

# **Roller - Grooved Machined Aluminum** R93-2469

### Details

Constructed with a through shaft and ball bearings, this roller is machined from aluminum and features 1-1/8" wide grooves.