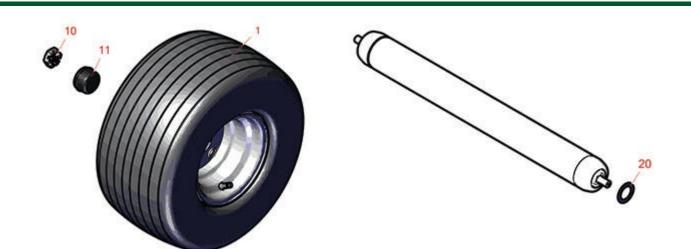

**Replaces Progressive Turf Pro-Roll Parts** 

Contour Turf Roller Mower Parts

|                       | R&R<br>Part No. | OEM<br>Part No.   | Description               | Qty<br>Req | Order<br>Quantity |
|-----------------------|-----------------|-------------------|---------------------------|------------|-------------------|
| Tires & Wheels        |                 |                   |                           |            |                   |
| 1                     | RTD-1028        | 521028            | Wheel - Caster Assy       | 1          |                   |
| Other Parts Available |                 |                   |                           |            |                   |
| 10                    | R140528         | 521474,<br>521747 | Nut - 1-14 Slotted Jam    | 1          |                   |
| 11                    | R140526         | 521748            | Cap - Grease              | 1          |                   |
| 20                    | RTD-1004        | 521004            | Washer - 1-1/4 Shim Set/9 | 1          |                   |