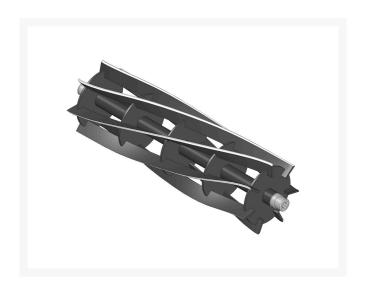

## **Reel - 7 Blade** R95-2770

## **Details**

R&R Reel blades are expertly crafted from premium high carbon-boron alloy steel, heat-treated to perfectly complement both R&R and OEM bedknives. Each reel undergoes precision cylindrical grinding on bearing surfaces, followed by relief grinding for optimal performance. Advanced computer balancing ensures extended reel and bearing life. Backed by our lifetime guarantee against defects in materials and craftsmanship under normal use, R&R Reels deliver unmatched durability and cutting precision you can trust.

- Premium Construction: Made from high carbon-boron alloy steel and heat-treated to match R&R and OEM bedknives for superior performance.
- Precision Engineering: Cylindrically and relief ground, then computer balanced to maximize reel and bearing life.
- Lifetime Guarantee: Backed by a lifetime warranty against material and workmanship defects under normal use.