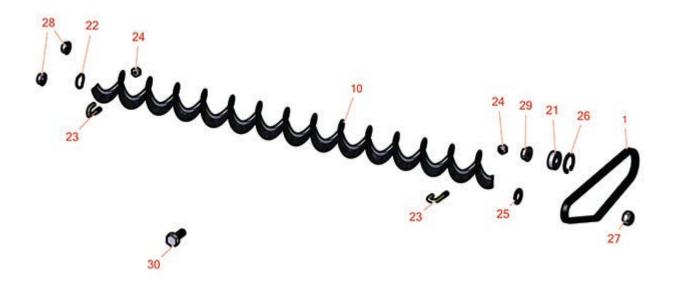

## **Replaces Toro Greensmaster TriFlex 3400 Parts**

DPA Cutting Unit - Models 04651, 04653 & 04655 Rear Roller Brush - Model 04650

|       | R&R<br>Part No. | OEM<br>Part No.                                                                                           | Description                          | Qty<br>Req | Order<br>Quantity |
|-------|-----------------|-----------------------------------------------------------------------------------------------------------|--------------------------------------|------------|-------------------|
| Belts |                 |                                                                                                           |                                      |            |                   |
| 1     | R105-5720       | 105-5720                                                                                                  | Belt - Poly V                        | 1          |                   |
| Rolle | rs              |                                                                                                           |                                      |            |                   |
| 10    | R105-6792       | 104-1829,<br>105-6792                                                                                     | Brush - Rear Roller                  | 1          |                   |
| Othe  | r Parts Avail   | able                                                                                                      |                                      |            |                   |
| 21    | R251-259        | 251-259,<br>251-307                                                                                       | Bearing - Ball                       | 1          |                   |
| 22    | R115-7143       | 115-7143                                                                                                  | Spring - Wave                        | 1          |                   |
| 23    | R104-1830       | 104-1830                                                                                                  | Bolt - J                             | 2          |                   |
| 24    | R3296-2         | 32127-10,<br>3296-2,<br>9157404                                                                           | Nut - #10 Lock                       | 2          |                   |
| 25    | R112-6957       | 112-6957                                                                                                  | Washer - Hardened                    | 2          |                   |
| 26    | R104-4727       | 104-4727                                                                                                  | Ring - Retaining                     | 1          |                   |
| 27    | R121-4600       | 121-4600                                                                                                  | Locknut - 3/8-16 Hx HD Jam Nylon Ins | 1          |                   |
| 28    | R32128-33       | 32128-33                                                                                                  | Nut - 1/4-20 Flanged Serr            | 2          |                   |
| 28    | R301504         | 2296-42,<br>301504,<br>32127-24,<br>32128-33,<br>32146-17,<br>3296-16,<br>3296-42,<br>3296-42,<br>915661P | Locknut - ESNA 1/4-20                | 2          |                   |
| 29    | R104-8300       | 104-8300,<br>104-8300,<br>119-4041                                                                        | Locknut - 5/16-18 Flanged Y/Zinc     | 5          |                   |