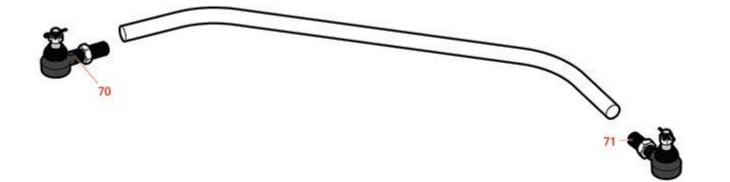

## Other Parts Available

| 70 <b>RAM878081</b> | AM878081 | Tie Rod End - RH | 2 |  |
|---------------------|----------|------------------|---|--|
| 71 <b>RAM878082</b> | AM878082 | Tie Rod End - LH | 1 |  |