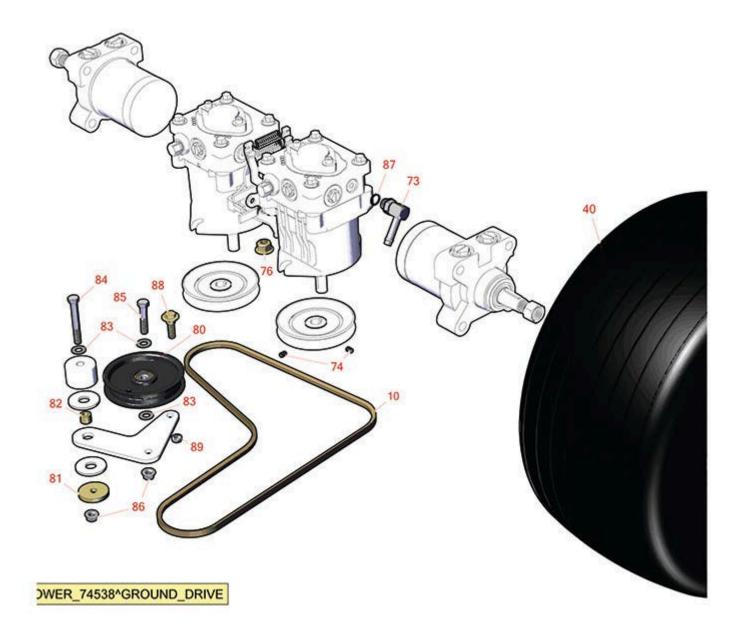

Mower with 48in Deck - Model 74538 Ground Drive

Mower with 48in Deck - Model 74538 Ground Drive

|       | R&R<br>Part No. | OEM<br>Part No.                          | Description                                 | Qty<br>Req | Order<br>Quantity |
|-------|-----------------|------------------------------------------|---------------------------------------------|------------|-------------------|
| Belts |                 |                                          |                                             |            |                   |
| 10    | R114567         | 114567                                   | Belt- V - Lower Pto                         | 1          |                   |
| Tires | and Wheels      |                                          |                                             |            |                   |
| 40    | TIRES           |                                          | Click Here to View Complete Tire Selection  | 0          |                   |
| Othe  | r Parts Avail   | able                                     |                                             |            |                   |
| 73    | R100-4887       | 100-4887                                 | Fitting-Barb                                | 2          |                   |
| 74    | R3241-5         | 3241-5,<br>3245-7,<br>352-103,<br>Jul-93 | Screw - Set 1/4-20 x 3/8                    | 4          |                   |
| 76    | R114-8417       | 114-8417                                 | Locknut - 7/16-14 Nylon Hx Fl               | 4          |                   |
| 80    | R93-1622        | 93-1622                                  | Idler Pulley - Flat 4 in Dia with .375 Bore | 1          |                   |
| 81    | R110-9981       | 110-9981                                 | Washer-Plain                                | 1          |                   |
| 82    | R1-413088       | 1-413088                                 | Bushing - Lift Lever                        | 1          |                   |
|       |                 |                                          |                                             |            |                   |

Mower with 48in Deck - Model 74538 Ground Drive

| ltem <b>R&amp;R</b><br>No <b>Part No.</b> | OEM<br>Part No.                                                                                                                                                                                                                                                                                                                                                                                                                                                                                                                                                                                                                                                                                                                                                                                                                                                                                                                                                                                                                                                                                                                                                                                                                                                                                                                                                                                                                                                                                                                                                                                                                                                                                                                                                                                                                                                                                                                                                                                                                                                                                                                                                                                                                                                                                                                                                                                                                                                                                                                                                                                                                                                                                                                                                                                                                | Description                      | Qty<br>Req | Order<br>Quantity |
|-------------------------------------------|--------------------------------------------------------------------------------------------------------------------------------------------------------------------------------------------------------------------------------------------------------------------------------------------------------------------------------------------------------------------------------------------------------------------------------------------------------------------------------------------------------------------------------------------------------------------------------------------------------------------------------------------------------------------------------------------------------------------------------------------------------------------------------------------------------------------------------------------------------------------------------------------------------------------------------------------------------------------------------------------------------------------------------------------------------------------------------------------------------------------------------------------------------------------------------------------------------------------------------------------------------------------------------------------------------------------------------------------------------------------------------------------------------------------------------------------------------------------------------------------------------------------------------------------------------------------------------------------------------------------------------------------------------------------------------------------------------------------------------------------------------------------------------------------------------------------------------------------------------------------------------------------------------------------------------------------------------------------------------------------------------------------------------------------------------------------------------------------------------------------------------------------------------------------------------------------------------------------------------------------------------------------------------------------------------------------------------------------------------------------------------------------------------------------------------------------------------------------------------------------------------------------------------------------------------------------------------------------------------------------------------------------------------------------------------------------------------------------------------------------------------------------------------------------------------------------------------|----------------------------------|------------|-------------------|
| 83 <b>R453011</b>                         | 01-166-0100,<br>01-166-0120,<br>01-166-0270,<br>01-166-0500,<br>01-166-0600,<br>01-166-0620,<br>132-4593,<br>2356-3,<br>237-12,<br>24-10-AD,<br>24-11-BD,<br>24-12-AD,<br>24-12-BD,<br>30-9310,<br>32-8190,<br>32-8190,<br>32-8190,<br>32-8190,<br>32-8190,<br>32-8190,<br>32-8190,<br>32-8190,<br>32-8190,<br>32-8190,<br>32-8190,<br>32-8190,<br>32-8190,<br>32-8190,<br>32-8190,<br>32-8190,<br>32-8190,<br>32-8190,<br>32-8190,<br>32-8190,<br>32-8190,<br>32-8190,<br>32-8190,<br>32-8190,<br>32-8190,<br>32-8190,<br>32-8190,<br>32-8190,<br>32-8190,<br>32-8190,<br>32-8190,<br>32-8190,<br>32-8190,<br>32-8190,<br>32-8190,<br>32-8190,<br>32-8190,<br>32-8190,<br>32-8190,<br>32-8190,<br>32-8190,<br>32-8190,<br>32-8190,<br>32-8190,<br>32-8190,<br>32-8190,<br>32-8190,<br>32-8190,<br>32-8190,<br>32-8190,<br>32-8190,<br>32-8190,<br>32-8190,<br>32-8190,<br>32-8190,<br>32-8190,<br>32-8190,<br>32-8190,<br>32-8190,<br>32-8190,<br>32-8190,<br>32-8190,<br>32-8190,<br>32-8190,<br>32-8190,<br>32-8190,<br>32-8190,<br>32-8190,<br>32-8190,<br>32-8190,<br>32-8190,<br>32-8190,<br>32-8190,<br>32-8190,<br>32-8190,<br>32-8190,<br>32-8190,<br>32-8190,<br>32-8190,<br>32-8190,<br>32-8190,<br>32-8190,<br>32-8190,<br>32-8190,<br>32-8190,<br>32-8190,<br>32-8190,<br>32-8190,<br>32-8190,<br>32-8190,<br>32-8190,<br>32-8190,<br>32-8190,<br>32-8190,<br>32-8190,<br>32-8190,<br>32-8190,<br>32-8190,<br>32-8190,<br>32-8190,<br>32-8190,<br>32-8190,<br>32-8190,<br>32-8190,<br>32-8190,<br>32-8190,<br>32-8190,<br>32-8190,<br>32-8190,<br>32-8190,<br>32-8190,<br>32-8190,<br>32-8190,<br>32-8190,<br>32-8190,<br>32-8190,<br>32-8190,<br>32-8190,<br>32-8190,<br>32-8190,<br>32-8190,<br>32-8190,<br>32-8190,<br>32-8190,<br>32-8190,<br>32-8190,<br>32-8190,<br>32-8190,<br>32-8190,<br>32-8190,<br>32-8190,<br>32-8190,<br>32-8190,<br>32-8190,<br>32-8190,<br>32-8190,<br>32-8190,<br>32-8190,<br>32-8190,<br>32-8190,<br>32-8190,<br>32-8190,<br>32-8190,<br>32-8190,<br>32-8190,<br>32-8190,<br>32-8190,<br>32-8190,<br>32-8190,<br>32-8190,<br>32-8190,<br>32-8190,<br>32-8190,<br>32-8190,<br>32-8190,<br>32-8190,<br>32-8190,<br>32-8190,<br>32-8190,<br>32-8190,<br>32-8190,<br>32-8190,<br>32-8190,<br>32-8190,<br>32-8190,<br>32-8190,<br>32-8190,<br>32-8190,<br>32-8190,<br>32-8190,<br>32-8190,<br>32-8190,<br>32-8190,<br>32-8190,<br>32-8190,<br>32-8190,<br>32-8190,<br>32-8190,<br>32-8190,<br>32-8190,<br>32-8190,<br>32-8190,<br>32-8190,<br>32-8190,<br>32-8190,<br>32-8190,<br>32-8190,<br>32-8190,<br>32-8190,<br>32-8190,<br>32-8190,<br>32-8190,<br>32-8190,<br>32-8190,<br>32-8190,<br>32-8190,<br>32-8190,<br>32-8190,<br>32-8190,<br>32-8190,<br>32-8190,<br>32-8190,<br>32-8190,<br>32-8190,<br>32-8190,<br>32-8190,<br>32-8190,<br>32-8190,<br>32-8190,<br>32-8190,<br>32- | Washer - Flat 3/8 SAE Y/Zinc     | 3          |                   |
| 84 <b>R323-13</b>                         | 01-150-1020,<br>01-178-0622,<br>20-54-AD,<br>20-54-AGD,<br>323-13,<br>513366                                                                                                                                                                                                                                                                                                                                                                                                                                                                                                                                                                                                                                                                                                                                                                                                                                                                                                                                                                                                                                                                                                                                                                                                                                                                                                                                                                                                                                                                                                                                                                                                                                                                                                                                                                                                                                                                                                                                                                                                                                                                                                                                                                                                                                                                                                                                                                                                                                                                                                                                                                                                                                                                                                                                                   | Bolt - Hex HD 3/8-16 x 2-3/4 GR5 | 1          |                   |
| 85 <b>R323-9</b>                          | 01-150-0190,<br>01-150-1540,<br>01-178-0614,<br>107229,<br>20-50-AD,<br>20-50-AGD,<br>30-9430,<br>32105-4,<br>3224-5,<br>323-9,<br>513363,<br>513364,<br>5377,<br>908037P                                                                                                                                                                                                                                                                                                                                                                                                                                                                                                                                                                                                                                                                                                                                                                                                                                                                                                                                                                                                                                                                                                                                                                                                                                                                                                                                                                                                                                                                                                                                                                                                                                                                                                                                                                                                                                                                                                                                                                                                                                                                                                                                                                                                                                                                                                                                                                                                                                                                                                                                                                                                                                                      | Bolt - Hex HD 3/8-16 x 1-3/4     | 1          |                   |

Mower with 48in Deck - Model 74538 Ground Drive

|    | R&R<br>Part No. | OEM<br>Part No.                                 | Description                    | Qty<br>Req | Order<br>Quantity |
|----|-----------------|-------------------------------------------------|--------------------------------|------------|-------------------|
| 86 | R104-8301       | 104-8301,<br>104-9301,<br>109-6658,<br>133-7570 | Locknut - 3/8-16 Nylon Flanged | 2          |                   |
| 87 | R237-42         | 237-42,<br>31-4160                              | O-Ring                         | 2          |                   |
| 88 | R614672         | 614672                                          | Shoulder Bolt                  | 1          |                   |
| 89 | R3296-59        | 3296-59                                         | Locknut - 3/8-16 Nylon Jam     | 1          |                   |